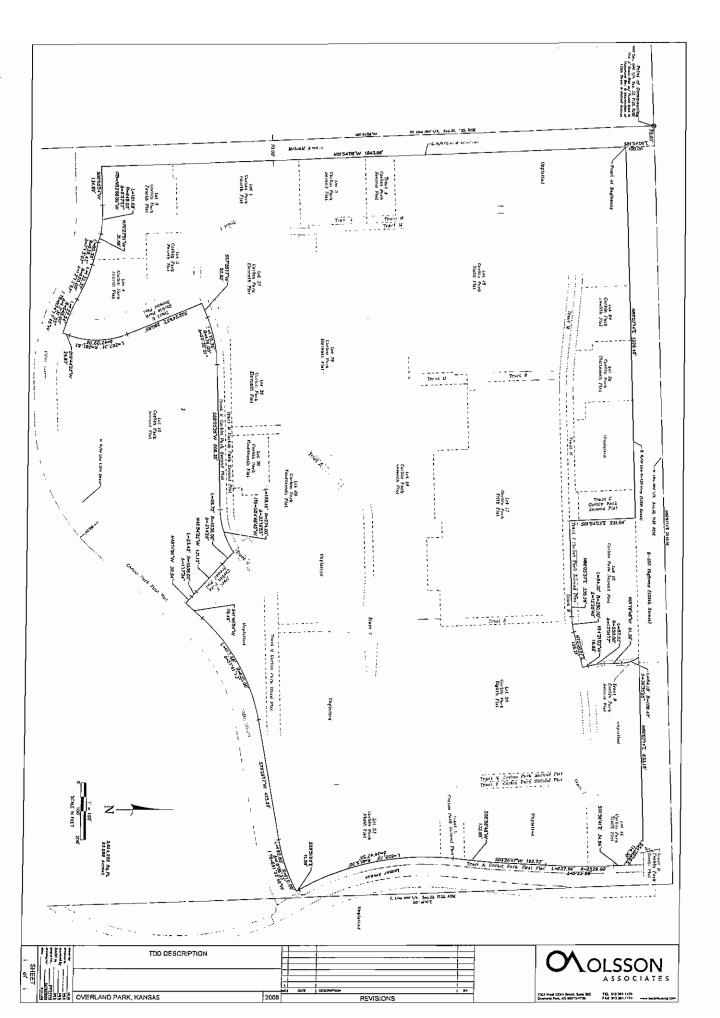

- A. Developer is the owner of certain land in the City located at the Southeast corner of 135<sup>th</sup> Street and Metcalf Avenue and is pursuing the development of a shopping center project on such land (the "Corbin Park Shopping Center").
- B. In connection with the development of the Corbin Park Shopping Center, Developer will be constructing certain transportation related projects, including, but not limited to improvements to 135<sup>th</sup> Street from Metcalf Avenue to Nall Avenue; improvements to 138<sup>th</sup> Street, Lamar Street and the interior Loop Road of the shopping center (including paving, storm improvements and lighting); signal improvements at 135<sup>th</sup> Street and Riley Street, 138<sup>th</sup> Street and Metcalf Avenue, 135<sup>th</sup> Street and Glenwood Street, 138<sup>th</sup> Street and Lamar Avenue, and 139<sup>th</sup> Street and Metcalf Avenue; mass grading and erosion control; interior site improvements (including grading, curb and gutter, paving, striping, signage, sidewalks, utilities, hardscape, landscaping and lighting); power relocation along 135<sup>th</sup> and Metcalf; water main construction; sanitary sewer infrastructure; and landscaping. A detailed list of such projects is attached hereto as **Exhibit A** (the "TDD Improvements"). A map showing the location of the TDD Improvements is attached hereto as **Exhibit B**.
- C. The City has authority to create a transportation development district ("TDD"), pursuant to K.S.A. 2007 Supp. 12-17,140 through 12-17,149, and amendments thereto, (the "TDD Act"), for the purpose of financing transportation related projects. Under the TDD Act, the owners of all land within the proposed TDD boundaries may petition the City to request the creation of a TDD and to impose special assessments or TDD sales taxes to repay special obligation bonds issued by the City to finance eligible TDD projects, as defined by the TDD Act.
- D. On April 2, 2008, the Developer, along with all other property owners within the Corbin Park Shopping Center, submitted a petition requesting the formation of a TDD district located at the Southeast corner of 135<sup>th</sup> Street and Metcalf Avenue (the "TDD Petition"). A legal description of the boundaries of the transportation development district ("Corbin Park TDD District" or the "District") is set forth on **Exhibit C** attached hereto. A copy of the TDD Petition is attached hereto as **Exhibit D**.
- E. On June 2, 2008, the City approved the creation of the Corbin Park TDD District through the adoption of Ordinance No. TDD-2753 (the "TDD Ordinance"). As was contemplated in the Petition, the TDD Ordinance calls for the TDD Improvements to be financed with TDD Bonds payable from revenues received from the imposition of a TDD Sales Tax. The Ordinance specifies that the TDD Sales Tax is not to commence until July 1, 2009. The TDD Ordinance is attached hereto as **Exhibit E**.

# **EXHIBITS**

Exhibit A TDD Improvements and Cost Estimates

Exhibit B Map of the TDD Improvements

Exhibit C Legal Description of the TDD District

Exhibit D TDD Petition

Exhibit E TDD Ordinance

Exhibit F Certification of Expenditure