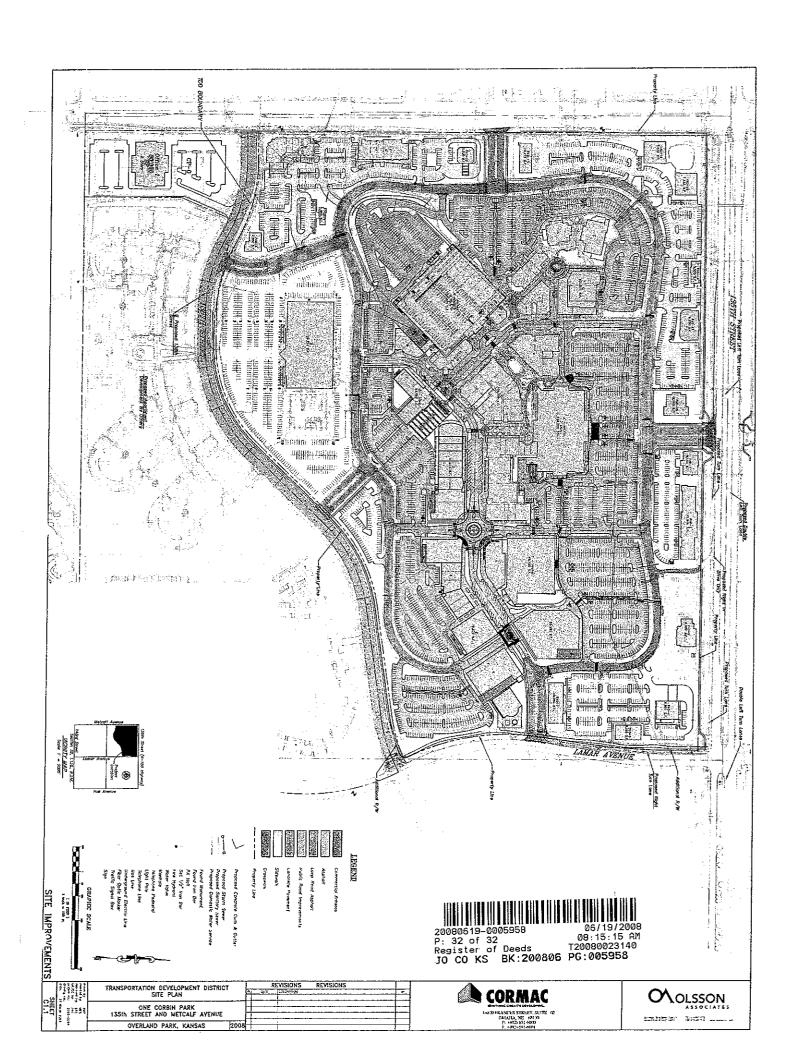

- A. Developer is the owner of certain land in the City located at the Southeast corner of 135<sup>th</sup> Street and Metcalf Avenue and is pursuing the development of a shopping center project on such land (the "Corbin Park Shopping Center").
- B. In connection with the development of the Corbin Park Shopping Center, Developer will be constructing certain transportation related projects, including, but not limited to improvements to 135<sup>th</sup> Street from Metcalf Avenue to Nall Avenue; improvements to 138<sup>th</sup> Street, Lamar Street and the interior Loop Road of the shopping center (including paving, storm improvements and lighting); signal improvements at 135<sup>th</sup> Street and Riley Street, 138<sup>th</sup> Street and Metcalf Avenue, 135<sup>th</sup> Street and Glenwood Street, 138<sup>th</sup> Street and Lamar Avenue, and 139<sup>th</sup> Street and Metcalf Avenue; mass grading and erosion control; interior site improvements (including grading, curb and gutter, paving, striping, signage, sidewalks, utilities, hardscape, landscaping and lighting); power relocation along 135<sup>th</sup> and Metcalf; water main construction; sanitary sewer infrastructure; and landscaping. A detailed list of such projects is attached hereto as **Exhibit A** (the "TDD Improvements"). A map showing the location of the TDD Improvements is attached hereto as **Exhibit B**.
- C. The City has authority to create a transportation development district ("TDD"), pursuant to K.S.A. 2007 Supp. 12-17,140 through 12-17,149, and amendments thereto, (the "TDD Act"), for the purpose of financing transportation related projects. Under the TDD Act, the owners of all land within the proposed TDD boundaries may petition the City to request the creation of a TDD and to impose special assessments or TDD sales taxes to repay special obligation bonds issued by the City to finance eligible TDD projects, as defined by the TDD Act.
- D. On April 2, 2008, the Developer, along with all other property owners within the Corbin Park Shopping Center, submitted a petition requesting the formation of a TDD district located at the Southeast corner of 135<sup>th</sup> Street and Metcalf Avenue (the "TDD Petition"). A legal description of the boundaries of the transportation development district ("Corbin Park TDD District" or the "District") is set forth on **Exhibit C** attached hereto. A copy of the TDD Petition is attached hereto as **Exhibit D**.
- E. On June 2, 2008, the City approved the creation of the Corbin Park TDD District through the adoption of Ordinance No. TDD-2753 (the "TDD Ordinance"). As was contemplated in the Petition, the TDD Ordinance calls for the TDD Improvements to be financed with TDD Bonds payable from revenues received from the imposition of a TDD Sales Tax. The Ordinance specifies that the TDD Sales Tax is not to commence until July 1, 2009. The TDD Ordinance is attached hereto as **Exhibit E**.

# **EXHIBITS**

Exhibit A TDD Improvements and Cost Estimates

Exhibit B Map of the TDD Improvements

Exhibit C Legal Description of the TDD District

Exhibit D TDD Petition

Exhibit E TDD Ordinance

Exhibit F Certification of Expenditure