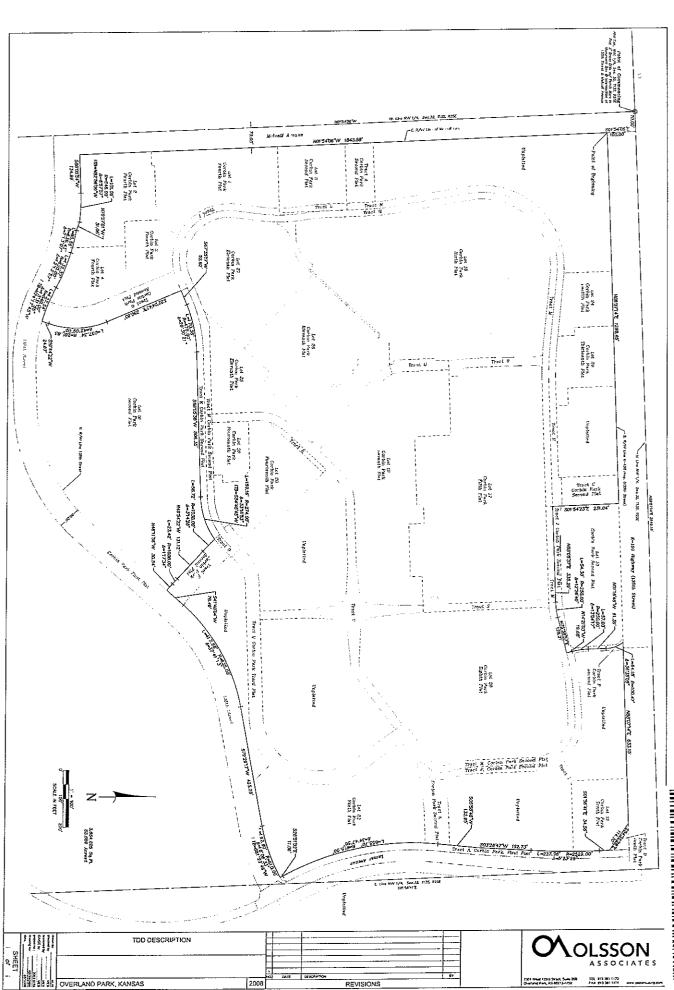

- A. Developer is the owner of certain land in the City located at the Southeast corner of 135<sup>th</sup> Street and Metcalf Avenue and is pursuing the development of a shopping center project on such land (the "Corbin Park Shopping Center").
- B. In connection with the development of the Corbin Park Shopping Center, Developer will be constructing certain transportation related projects, including, but not limited to improvements to 135<sup>th</sup> Street from Metcalf Avenue to Nall Avenue; improvements to 138<sup>th</sup> Street, Lamar Street and the interior Loop Road of the shopping center (including paving, storm improvements and lighting); signal improvements at 135<sup>th</sup> Street and Riley Street, 138<sup>th</sup> Street and Metcalf Avenue, 135<sup>th</sup> Street and Glenwood Street, 138<sup>th</sup> Street and Lamar Avenue, and 139<sup>th</sup> Street and Metcalf Avenue; mass grading and erosion control; interior site improvements (including grading, curb and gutter, paving, striping, signage, sidewalks, utilities, hardscape, landscaping and lighting); power relocation along 135<sup>th</sup> and Metcalf; water main construction; sanitary sewer infrastructure; and landscaping. A detailed list of such projects is attached hereto as **Exhibit A** (the "TDD Improvements"). A map showing the location of the TDD Improvements is attached hereto as **Exhibit B**.
- C. The City has authority to create a transportation development district ("TDD"), pursuant to K.S.A. 2007 Supp. 12-17,140 through 12-17,149, and amendments thereto, (the "TDD Act"), for the purpose of financing transportation related projects. Under the TDD Act, the owners of all land within the proposed TDD boundaries may petition the City to request the creation of a TDD and to impose special assessments or TDD sales taxes to repay special obligation bonds issued by the City to finance eligible TDD projects, as defined by the TDD Act.
- D. On April 2, 2008, the Developer, along with all other property owners within the Corbin Park Shopping Center, submitted a petition requesting the formation of a TDD district located at the Southeast corner of 135<sup>th</sup> Street and Metcalf Avenue (the "TDD Petition"). A legal description of the boundaries of the transportation development district ("Corbin Park TDD District" or the "District") is set forth on **Exhibit C** attached hereto. A copy of the TDD Petition is attached hereto as **Exhibit D**.
- E. On June 2, 2008, the City approved the creation of the Corbin Park TDD District through the adoption of Ordinance No. TDD-2753 (the "TDD Ordinance"). As was contemplated in the Petition, the TDD Ordinance calls for the TDD Improvements to be financed with TDD Bonds payable from revenues received from the imposition of a TDD Sales Tax. The Ordinance specifies that the TDD Sales Tax is not to commence until July 1, 2009. The TDD Ordinance is attached hereto as **Exhibit E**.

# **EXHIBITS**

Exhibit A TDD Improvements and Cost Estimates

Exhibit B Map of the TDD Improvements

Exhibit C Legal Description of the TDD District

Exhibit D TDD Petition

Exhibit E TDD Ordinance

Exhibit F Certification of Expenditure