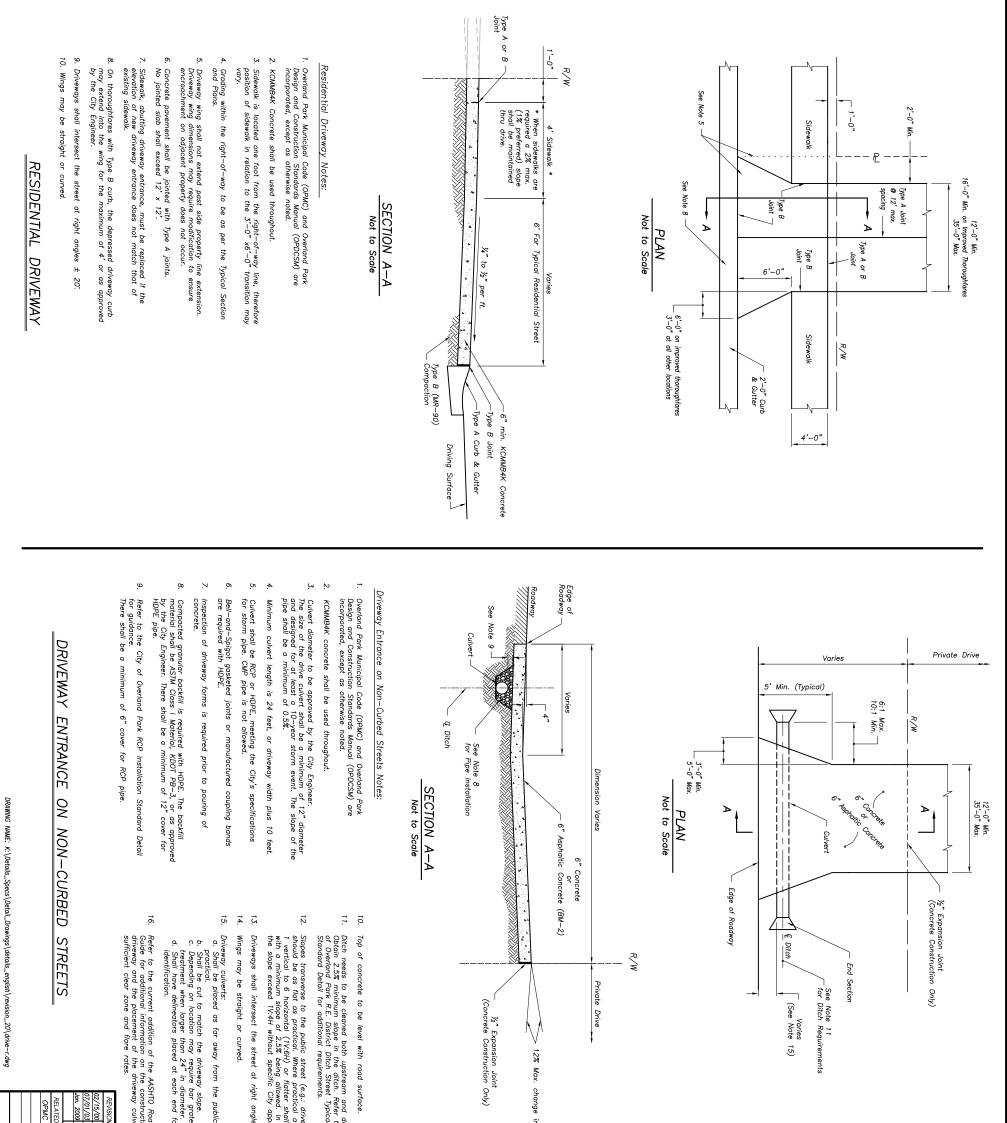

MAIL TO: City of Overland Park Attn: Right-of-Way Manager Public Works Department 8500 Santa Fe Drive Overland Park, KS 66212 FAX TO: 913-890-1055

- Approach must be 2' off property line, except for wings.
- Total concrete area not to exceed 35% of front yard, not counting Right-of-Way area.
- Driveway not to exceed 35' width at curb.
- Rebar or wire is not required in the approach, but is not prohibited. If rebar is used, do not tie into curb, driveway or sidewalk.
- Sub grade must be compacted.
- Sidewalk, on either side of driveway, must be the same elevation as driveway to avoid a trip hazard. You may be required to replace sidewalk.
- Concrete must be tool jointed and not saw jointed.
- Must use 6" expansion at curb and sidewalk.
- Do not install joints which would define a sidewalk. (No transverse joints in approach section).
- Install 3' x 6' wings when possible.
- Must have 6" depth for residential and 8" depth for commercial from back of curb to 10' (Right-of-Way line) behind curb.
- Must schedule a forms inspection 24 hours in advance call 913-895-5184.

|                          | ORDINANCES:<br>Title 13                        | (15/00 Compaction Type; Notes;<br>(01/03 Concrete Mix Designation;<br>2009 Oniveway Entrance on Non-Curbed Streets; | , culvert to allow<br>ENRIONS: | public roadway as<br>ppe.<br>grates or other end<br>rnd for hazard<br>A foadside Design<br>struction of the | driveway side slopes)<br>ical a slope of<br>shall be constructed<br>d. In no instance shall<br>v approval.<br>angles ± 20: | ce.<br>Ind downstream.<br>Frer to the City<br>Typical Section |  | nge in grade |                               |                                                                                                                                                                                                                                                                                                                                                                                                                                                                                                                                                                                                                                                                                                                                                                                                                                                                                                                                                                                                                                                                                                                                                                                                                                                                                                                                                                                                                                                                                                                                                                                                                                                                                                                                                                                                                                                                                                                                                                                                                                                                                                                                                                                                                                                                                                                                                                                                                                                                                                                                                                                                                                                                                                                                                                                                                                                                                                                                                                                                                                                                                                                                                                                                |
|--------------------------|------------------------------------------------|---------------------------------------------------------------------------------------------------------------------|--------------------------------|-------------------------------------------------------------------------------------------------------------|----------------------------------------------------------------------------------------------------------------------------|---------------------------------------------------------------|--|--------------|-------------------------------|------------------------------------------------------------------------------------------------------------------------------------------------------------------------------------------------------------------------------------------------------------------------------------------------------------------------------------------------------------------------------------------------------------------------------------------------------------------------------------------------------------------------------------------------------------------------------------------------------------------------------------------------------------------------------------------------------------------------------------------------------------------------------------------------------------------------------------------------------------------------------------------------------------------------------------------------------------------------------------------------------------------------------------------------------------------------------------------------------------------------------------------------------------------------------------------------------------------------------------------------------------------------------------------------------------------------------------------------------------------------------------------------------------------------------------------------------------------------------------------------------------------------------------------------------------------------------------------------------------------------------------------------------------------------------------------------------------------------------------------------------------------------------------------------------------------------------------------------------------------------------------------------------------------------------------------------------------------------------------------------------------------------------------------------------------------------------------------------------------------------------------------------------------------------------------------------------------------------------------------------------------------------------------------------------------------------------------------------------------------------------------------------------------------------------------------------------------------------------------------------------------------------------------------------------------------------------------------------------------------------------------------------------------------------------------------------------------------------------------------------------------------------------------------------------------------------------------------------------------------------------------------------------------------------------------------------------------------------------------------------------------------------------------------------------------------------------------------------------------------------------------------------------------------------------------------------|
| RESIDENTIAL DRIVE DETAIL | DEPARTMENT OF PUBLIC WORKS<br>STANDARD DETAILS |                                                                                                                     |                                |                                                                                                             |                                                                                                                            |                                                               |  |              | JOINT DETAILS<br>Not to Scale | $\frac{1}{1} \frac{1}{1} \frac{1}$ |