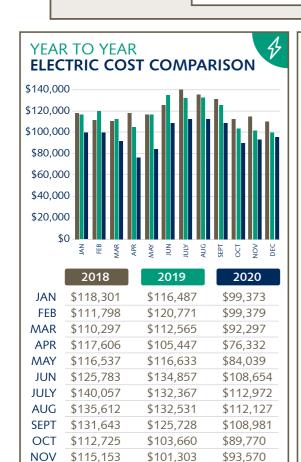

## **ENERGY CONSUMPTION AT CITY FACILITIES**

REPORT DATE: 2018 - 2020

K A N S A S

\$1.2M

2019: \$1.4M

\$72K

2019: \$101.9K

2020 YTD