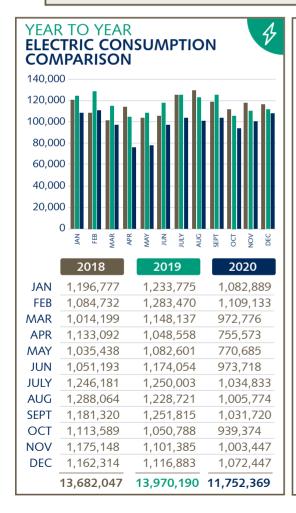

## **OVERLAND** PARK

11,752,369 kWh

2019: 13,970,190 kWh

K

2020 YTD

NATURAL GAS CONSUMPTION

S

Α