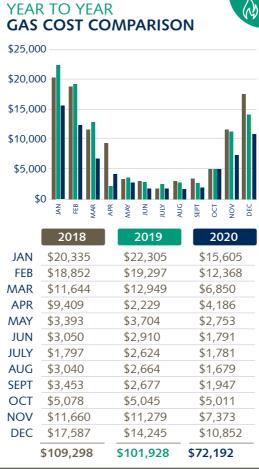

## **ENERGY CONSUMPTION AT CITY FACILITIES**

REPORT DATE: 2018 - 2020

K A N S A S

\$1.2M

2019: \$1.4M

\$72K

2019: \$101.9K

2020 YTD