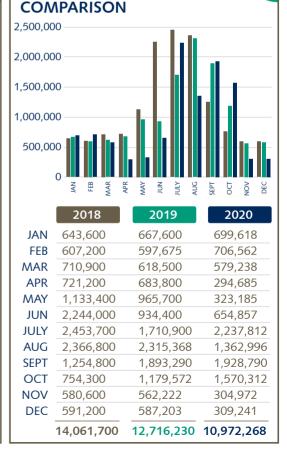

S

14,093 MMBtu

2019: 18,803 MMBtu

2020 YTD

WATER CONSUMPTION

10,972,268 gallons

2019: 12,716,230 gallons

WATER CONSUMPTION