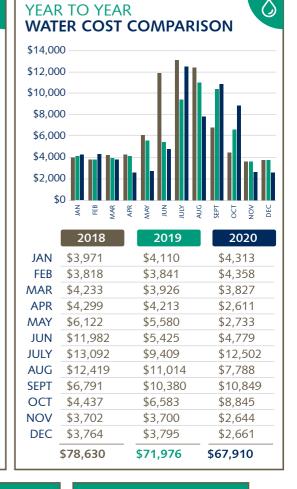

MUNICIPAL WATER COST

\$68K

2019: \$72K

2020 YTD ENERGY COST

\$1.3K

2019: \$1.6M

2020 YTD ENERGY COST PER SQ.FOOT

\$2.19