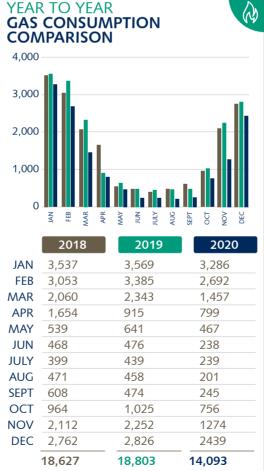

S

14,093 MMBtu

2019: 18,803 MMBtu

2020 YTD

WATER CONSUMPTION

10,972,268 gallons

2019: 12,716,230 gallons

WATER CONSUMPTION